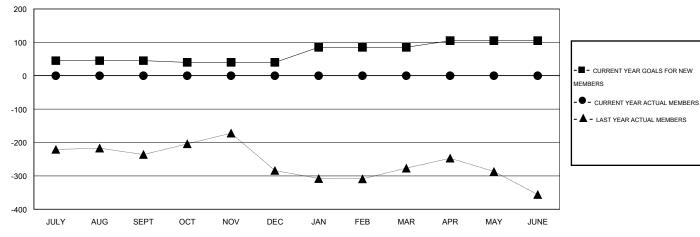

## GOALS AND ACTUAL MEMBERS CUMULATIVE

| DROPPED CLUBS: 0  DROPPED MEMBERS |   | 0 CLUBS OF 0 ADDED 1 OR MORE NEW<br>MEMBERS | GENDER DISTRIBUTION  MALE 0 (100.00%)  FEMALE 0 (100.00%) |   |
|-----------------------------------|---|---------------------------------------------|-----------------------------------------------------------|---|
| DECEASED CLUB CANCELLED           | 0 | CLICK HERE FOR HEALTH ASSESSMENT DATA       | FAMILY UNIT MEMBERS HEAD OF HOUSEHOLD                     | 0 |
| OTHER TOTAL                       | 0 |                                             | NON-HEAD OF HOUSEHOLD                                     | 0 |